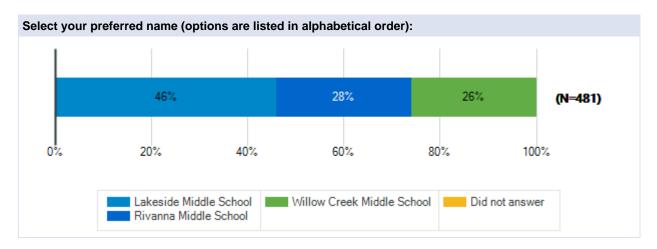

|  |  |  |
| Lakeside Middle School                                                     | 418       | 38.14% |                                 |     |     |     |      |  |  |  |
| Rivanna Middle School                                                      | 356       | 32.48% |                                 |     |     |     |      |  |  |  |
| Willow Creek Middle School                                                 | 322       | 29.38% |                                 |     |     |     |      |  |  |  |
| Total Responses                                                            | 1,096     |        | 20%                             | 40% | 60% | 80% | 100% |  |  |  |

# **Community Members**



### **Employees**



#### **Employees/Parents**



#### **Parents**



# **Students**