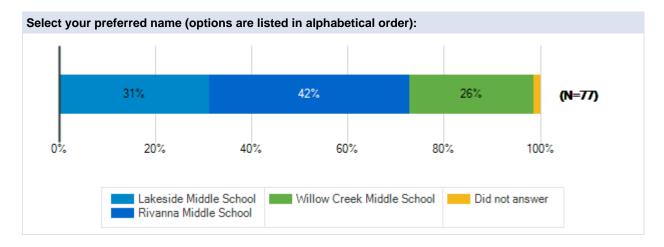

s | %      | Percentage of total respondents |     |     |     |      |  |  |  |
| Lakeside Middle School                                                     | 418       | 38.14% |                                 |     |     |     |      |  |  |  |
| Rivanna Middle School                                                      | 356       | 32.48% |                                 |     |     |     |      |  |  |  |
| Willow Creek Middle School                                                 | 322       | 29.38% |                                 |     |     |     |      |  |  |  |
| Total Responses                                                            | 1,096     |        | 20%                             | 40% | 60% | 80% | 100% |  |  |  |

# **Community Members**



### **Employees**



#### **Employees/Parents**



#### **Parents**



# **Students**