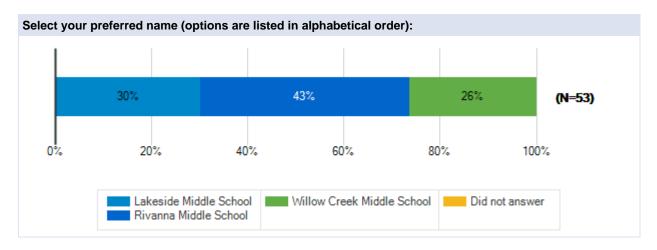

al respondents |     |     |     |      |  |  |  |
| Lakeside Middle School                                                     | 418       | 38.14% |                                 |     |     |     |      |  |  |  |
| Rivanna Middle School                                                      | 356       | 32.48% |                                 |     |     |     |      |  |  |  |
| Willow Creek Middle School                                                 | 322       | 29.38% |                                 |     |     |     |      |  |  |  |
| Total Responses                                                            | 1,096     |        | 20%                             | 40% | 60% | 80% | 100% |  |  |  |

# **Community Members**



### **Employees**



#### **Employees/Parents**



#### **Parents**



# **Students**