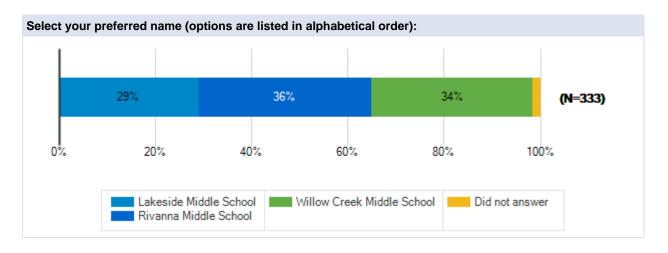

|     |     |      |  |  |  |
| Lakeside Middle School                                                     | 418       | 38.14% |                                 |     |     |     |      |  |  |  |
| Rivanna Middle School                                                      | 356       | 32.48% |                                 |     |     |     |      |  |  |  |
| Willow Creek Middle School                                                 | 322       | 29.38% |                                 |     |     |     |      |  |  |  |
| Total Responses                                                            | 1,096     |        | 20%                             | 40% | 60% | 80% | 100% |  |  |  |

# **Community Members**



### **Employees**



#### **Employees/Parents**



#### **Parents**



# **Students**