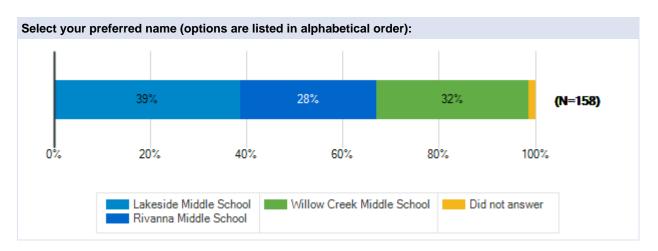

| Responses | %      | Percentage of total respondents |     |     |     |      |  |  |  |
| Lakeside Middle School                                                     | 418       | 38.14% |                                 |     |     |     |      |  |  |  |
| Rivanna Middle School                                                      | 356       | 32.48% |                                 |     |     |     |      |  |  |  |
| Willow Creek Middle School                                                 | 322       | 29.38% |                                 |     |     |     |      |  |  |  |
| Total Responses                                                            | 1,096     |        | 20%                             | 40% | 60% | 80% | 100% |  |  |  |

# **Community Members**



### **Employees**



#### **Employees/Parents**



#### **Parents**



# **Students**