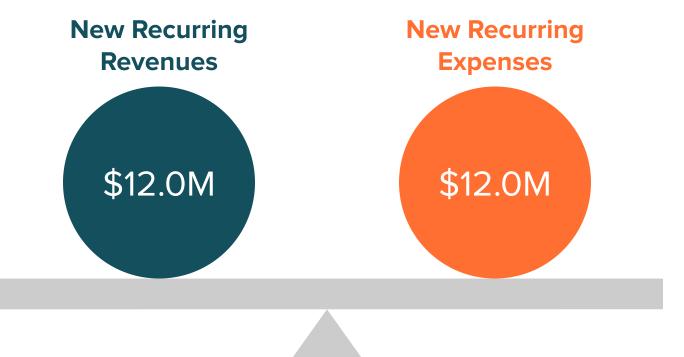

### Balanced Funding Request

## School Board Funding Request Overview

| REVENUES | 2020-21 Adopted | 2021-22 Funding Request | \$ Change    | % Change |
|----------|-----------------|-------------------------|--------------|----------|
| Local    | \$137,287,049   | \$144,068,121           | \$6,781,072  | 4.9%     |
| State    | \$52,771,310    | \$57,999,706            | \$5,228,396  | 9.9%     |
| Federal  | \$3,682,761     | \$3,682,761             | \$0          | 0.0%     |
| One-Time | \$0             | \$4,131,040             | \$4,131,040  | N/A      |
| TOTAL    | \$193,741,120   | \$209,881,628           | \$16,140,508 | 8.3%     |

| EXPENDITURES | 2020-21 Adopted | 2021-22<br>Funding Request | \$ Change    | % Change |
|--------------|-----------------|----------------------------|--------------|----------|
| TOTAL        | \$193,741,120   | \$209,881,628              | \$16,140,508 | 8.3%     |