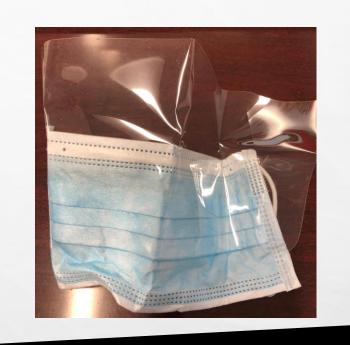

o Shop instructions.



SCHOOL BUSES SHALL CARRY A GRADE A METAL OR RIGID PLASTIC KIT, MOUNTED IN AN ACCESSIBLE PLACE AND IDENTIFIED AS A BODY FLUID CLEAN-UP KIT WITH DIRECTIONS FOR USE SHEET ATTACHED TO THE INSIDE COVER.

THE KIT SHALL BE MOISTURE PROOF AND PROPERLY MOUNTED OR SECURED IN A STORAGE COMPARTMENT.



# YOUR BODY FLUID SPILL CLEAN-UP KIT SHALL CONTAIN THE FOLLOWING ITEMS:

The following slides will list the items contained in your body fluid spill clean-up kit and the number of each item needed.



REFILL PACKAGING MAY LOOK DIFFERENT THAN THE SLIDE PACKAGING.

## ABSORBENT POWDER





## DISINFECTANT WIPE





### SCOOP WITH ATTACHED SPATULA





### PAPER TOWELS





### BIOHAZARD BAG





#### CLEAR BAG





#### NITRILE GLOVES





### ANTISEPTIC WIPES





#### FACE MASK





#### PLASTIC TIES





## PROCEDURE FOR REPLACEMENT OF FIRST-AID OR SPILL KIT ITEMS.

THE ITEMS IN BOTH THE FIRST-AID KIT AND THE SPILL KIT NEED TO BE REPLACED AS SOON AS REASONABLY POSSIBLE ONCE THE SUPPLY HAS BEEN EXHAUSTED OR HAS PASSED THE EXPIRATION DATE.



#### THERE IS A EXPIRATION DATE ON THE FOLLOWING:

- 1. BODY FLUID SPILL CLEAN-UP KIT (SINGLE USE ITEM)
- 2. STING RELIEF WIPES
- 3. ANTISEPTIC WIPES







## CLICK THE LINK BELOW AND COMPLETE THE FIRST-AID AND SPILL KITS QUIZ AND THEN SUBMIT.



FIRST-AID AND SPILL KITS QUIZ