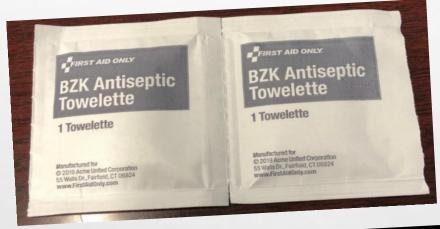

replaced according to Shop instructions.



SCHOOL BUSES SHALL CARRY A GRADE A METAL OR RIGID PLASTIC KIT, MOUNTED IN AN ACCESSIBLE PLACE AND IDENTIFIED AS A BODY FLUID CLEAN-UP KIT WITH DIRECTIONS FOR USE SHEET ATTACHED TO THE INSIDE COVER.

THE KIT SHALL BE MOISTURE PROOF AND PROPERLY MOUNTED OR SECURED IN A STORAGE COMPARTMENT.



# YOUR BODY FLUID SPILL CLEAN-UP KIT SHALL CONTAIN THE FOLLOWING ITEMS:

The following slides will list the items contained in your body fluid spill clean-up kit and the number of each item needed.



REFILL PACKAGING MAY LOOK DIFFERENT THAN THE SLIDE PACKAGING.

## ABSORBENT POWDER





## DISINFECTANT WIPE





### SCOOP WITH ATTACHED SPATULA





### PAPER TOWELS





### BIOHAZARD BAG





#### CLEAR BAG





#### NITRILE GLOVES





### ANTISEPTIC WIPES





#### FACE MASK





#### PLASTIC TIES





## PROCEDURE FOR REPLACEMENT OF FIRST-AID OR SPILL KIT ITEMS.

THE ITEMS IN BOTH THE FIRST-AID KIT AND THE SPILL KIT NEED TO BE REPLACED AS SOON AS REASONABLY POSSIBLE ONCE THE SUPPLY HAS BEEN EXHAUSTED OR HAS PASSED THE EXPIRATION DATE.



#### THERE IS A EXPIRATION DATE ON THE FOLLOWING:

- 1. BODY FLUID SPILL CLEAN-UP KIT (SINGLE USE ITEM)
- 2. STING RELIEF WIPES
- 3. ANTISEPTIC WIPES







## CLICK THE LINK BELOW AND COMPLETE THE FIRST-AID AND SPILL KITS QUIZ AND THEN SUBMIT.



FIRST-AID AND SPILL KITS QUIZ