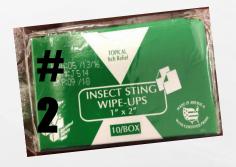

the items contained in your body fluid spill clean-up kit and the number of each item needed.



REFILL PACKAGING MAY LOOK DIFFERENT THAN THE SLIDE PACKAGING.

## ABSORBENT POWDER





## DISINFECTANT WIPE





### SCOOP WITH ATTACHED SPATULA





### PAPER TOWELS





### BIOHAZARD BAG





#### CLEAR BAG





#### NITRILE GLOVES





### ANTISEPTIC WIPES





#### FACE MASK





#### PLASTIC TIES





## PROCEDURE FOR REPLACEMENT OF FIRST-AID OR SPILL KIT ITEMS.

THE ITEMS IN BOTH THE FIRST-AID KIT AND THE SPILL KIT NEED TO BE REPLACED AS SOON AS REASONABLY POSSIBLE ONCE THE SUPPLY HAS BEEN EXHAUSTED OR HAS PASSED THE EXPIRATION DATE.



#### THERE IS A EXPIRATION DATE ON THE FOLLOWING:

- 1. BODY FLUID SPILL CLEAN-UP KIT (SINGLE USE ITEM)
- 2. STING RELIEF WIPES
- 3. ANTISEPTIC WIPES







## CLICK THE LINK BELOW AND COMPLETE THE FIRST-AID AND SPILL KITS QUIZ AND THEN SUBMIT.



FIRST-AID AND SPILL KITS QUIZ