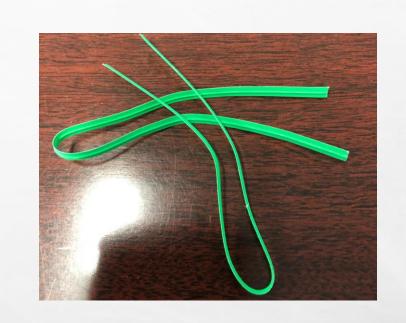

SCHOOL BUSES SHALL CARRY A GRADE A METAL OR RIGID PLASTIC KIT, MOUNTED IN AN ACCESSIBLE PLACE AND IDENTIFIED AS A BODY FLUID CLEAN-UP KIT WITH DIRECTIONS FOR USE SHEET ATTACHED TO THE INSIDE COVER.

THE KIT SHALL BE MOISTURE PROOF AND PROPERLY MOUNTED OR SECURED IN A STORAGE COMPARTMENT.



# YOUR BODY FLUID SPILL CLEAN-UP KIT SHALL CONTAIN THE FOLLOWING ITEMS:

The following slides will list the items contained in your body fluid spill clean-up kit and the number of each item needed.



REFILL PACKAGING MAY LOOK DIFFERENT THAN THE SLIDE PACKAGING.

## ABSORBENT POWDER





## DISINFECTANT WIPE





### SCOOP WITH ATTACHED SPATULA





### PAPER TOWELS





### BIOHAZARD BAG





#### CLEAR BAG





#### NITRILE GLOVES





### ANTISEPTIC WIPES





#### FACE MASK





#### PLASTIC TIES





## PROCEDURE FOR REPLACEMENT OF FIRST-AID OR SPILL KIT ITEMS.

THE ITEMS IN BOTH THE FIRST-AID KIT AND THE SPILL KIT NEED TO BE REPLACED AS SOON AS REASONABLY POSSIBLE ONCE THE SUPPLY HAS BEEN EXHAUSTED OR HAS PASSED THE EXPIRATION DATE.



#### THERE IS A EXPIRATION DATE ON THE FOLLOWING:

- 1. BODY FLUID SPILL CLEAN-UP KIT (SINGLE USE ITEM)
- 2. STING RELIEF WIPES
- 3. ANTISEPTIC WIPES







## CLICK THE LINK BELOW AND COMPLETE THE FIRST-AID AND SPILL KITS QUIZ AND THEN SUBMIT.



FIRST-AID AND SPILL KITS QUIZ