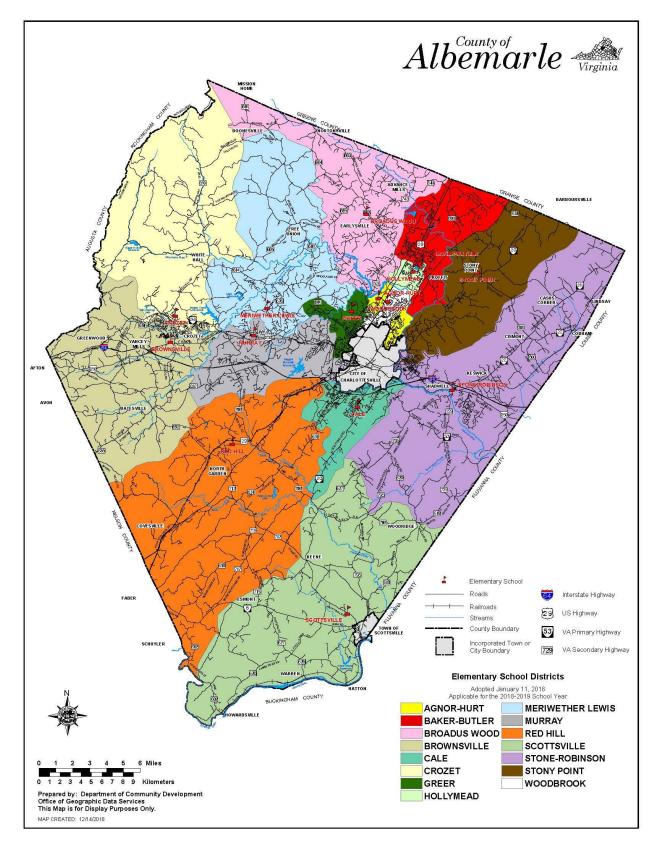

### **Elementary School Districts**

#### **Elementary Schools**

ACPS serves 6,803 elementary school students in preschool through Grade 5 at the following 15 elementary schools:

- Agnor-Hurt
- Baker-Butler
- Broadus Wood
- Brownsville
- Crozet
- Mary C. Greer (Greer)
- Hollymead
- Meriwether Lewis
- Mountain View (formerly Paul H. Cale)
- Virginia L. Murray (Murray)
- Red Hill
- Scottsville
- Stone-Robinson
- Stony Point
- Woodbrook