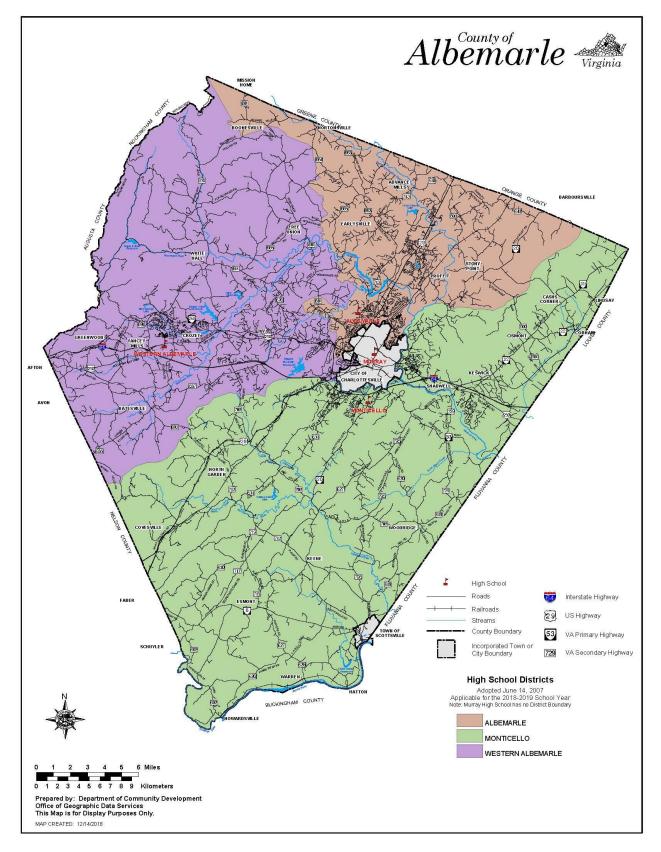

### **High School Districts**

#### **High Schools**

ACPS serves 4,471 high school students in Grades 9-12 at the following four high schools:

- Albemarle (AHS)
- Monticello (MoHS)
- Murray (MuHS)
- Western Albemarle (WAHS)