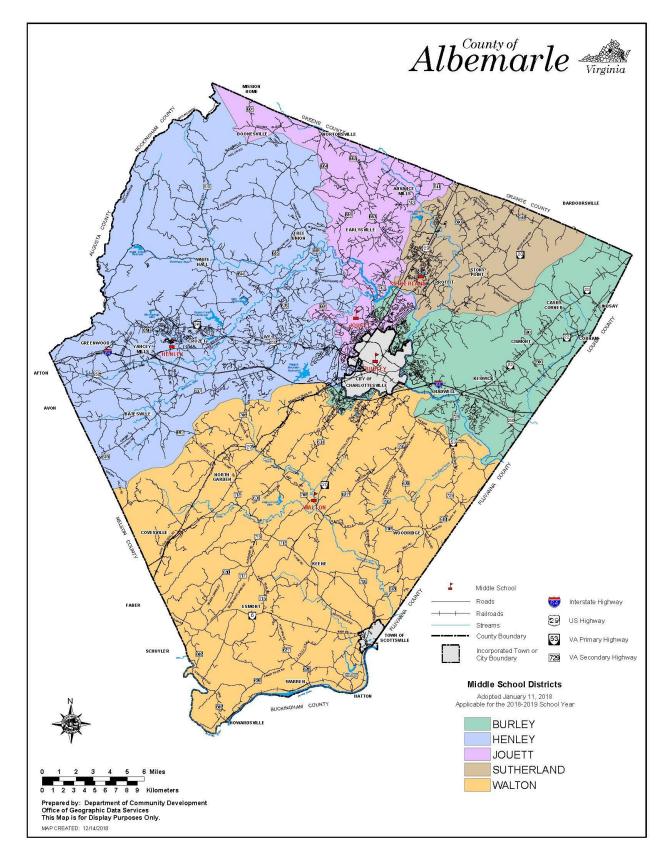

### **Middle School Districts**

#### **Middle Schools**

ACPS serves 3,161 middle school students in Grades 6-8 at the following six middle schools:

- Jackson P. Burley (Burley)
- Community Public Charter School
- Joseph T. Henley (Henley)
- Jack Jouett (Jouett)
- Mortimer Y. Sutherland (Sutherland)
- Leslie H. Walton (Walton)